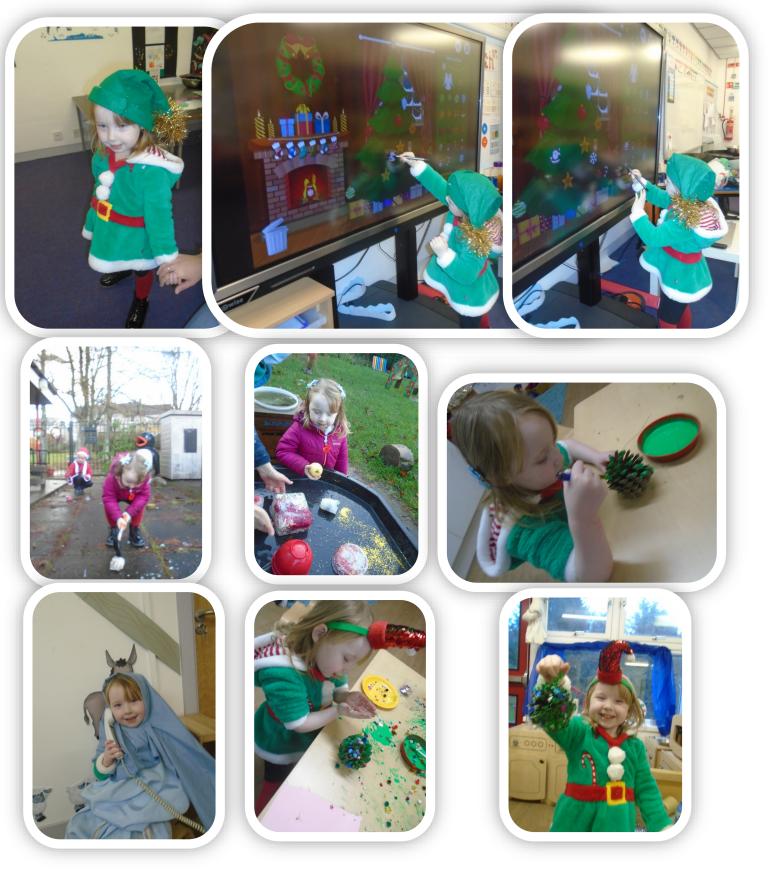

Christmas jumper day in nursery this week in aid of save the children.

Some interactive whiteboard activities as we decorated the virtual Christmas tree.

Outdoor fun as we explored and investigated the objects that were frozen in the ice. We safely self risk assessed as we used hammers to crack it open.

We had fun in our role play area as we acted out the Nativity using our own ideas and thoughts. This reminded staff of the upcoming Christmas special on TV 'Call the Midwife' and made us all chuckle.

Hand painting some rather large pine cones that we collected when out and about to make the most amazing sparkling Christmas tree decoration